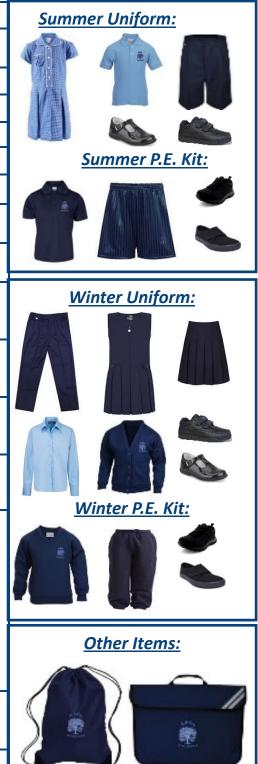

## Uniform!Uniform!Uniform!Uniform!Uniform!

Dear Parents and Carers,

As you know (for the children and parents from last year), we conducted a survey to gauge what the parents feel they wanted as our standard uniform at Ashdon. The majority decided on navy blue trousers, skirts, pinafores and shorts, along with light blue polo shirts.

I mentioned, previously, that we will have a 'phase-out' period and thought it best to remind parents of what we all decided. Here are the arrangements as agreed:

**Spring term 2024**: Pupils can continue to wear grey items for this term, as many might have grey winter uniform items left. The phase-out period will end by the end of this term.

**Summer term 2024:** Pupils will be expected to wear navy items from this term onwards and no grey items to be allowed anymore, except for Year 6 pupils. We do not expect parents of Year 6 pupils to buy new trousers for their child, as this will be their last term at Ashdon.

#### **P.E**:

We also want to remind parents that all pupils must bring their correct P.E. kits to school. All children will continue to get dressed for P.E. in school. They will leave their P.E. kits in school and these will be sent home at the end of each 'short term' to be washed. We need to ensure that our pupils come to school and have the correct P.E. kits. We would like parents to make sure that children do not have other items that are not part of our P.E. uniform. Please also ensure that you label your child's items clearly every time you wash them (as some labels fade/fall off). Thanks so much! :-)

| TrousersNavy BlueShortsNavy BlueSkirtsNavy BluePinaforeNavy BluePolo ShirtLight BlueJumpersNavy BlueCardigansNavy BlueSweat-<br>shirtsNavy BlueSummerBlue & White<br>CheckSchoolBlack<br>(No trainers/no<br>boots)P.E. KitNavy Sweat-<br>shirt & Track-<br>suit BottomsP.E. KitNavy Polo Shirt<br>summerSummerBlack<br>ShoesP.E. KitNavy Polo Shirt<br>suit BottomsP.E. KitSwimsuit (girls)<br>ShortsSwimmingSwimsuit (girls)<br>Swimming trunks (boys)<br>Swimming hat<br>Towel<br>Pool will not<br>allow boys<br>wearing long<br>swimming<br>trunksHairBlue, white or<br>black only<br>riesJewelleryEarrings: small<br>studs only<br>Watch |            |                 |
|----------------------------------------------------------------------------------------------------------------------------------------------------------------------------------------------------------------------------------------------------------------------------------------------------------------------------------------------------------------------------------------------------------------------------------------------------------------------------------------------------------------------------------------------------------------------------------------------------------------------------------------------|------------|-----------------|
| (Smart)SkirtsNavy BluePinaforeNavy BluePolo ShirtLight BlueJumpersNavy BlueGardigansNavy BlueSweat-<br>shirtsNavy BlueSummerBlue & White<br>DressesSchoolBlack<br>(No trainers/no<br>boots)P.E. KitNavy Sweat-<br>shirt & Track-<br>suit BottomsP.E. KitNavy Polo Shirt<br>and Navy Blue<br>ShortsP.E. KitNavy Polo Shirt<br>suit BottomsP.E. KitSwimsuit (girls)<br>KitSwimmingSwimsuit (girls)<br>Swimming hat<br>Towel<br>Pool will not<br>allow boys<br>wearing long<br>swimming<br>trunksHairBlue, white or<br>black onlyJewelleryEarrings: small<br>studs only                                                                         | Trousers   | Navy Blue       |
| SkirtsNavy BluePinaforeNavy BluePolo ShirtLight BlueJumpersNavy BlueCardigansNavy BlueSweat-<br>shirtsNavy BlueSummerBlue & White<br>CheckSchoolBlack<br>(No trainers/no<br>boots)P.E. KitNavy Sweat-<br>winterWintershirt & Track-<br>suit BottomsP.E. KitNavy Polo Shirt<br>and Navy Blue<br>ShortsP.E. ShoesBlack Plimsolls<br>or Black<br>trainersSwimmingSwimsuit (girls)<br>Swimming hat<br>Towel<br>Pool will not<br>allow boys<br>wearing long<br>swimming<br>trunksHairBlue, white or<br>black onlyJewelleryEarrings: small<br>studs only                                                                                           | Shorts     | Navy Blue       |
| Navy BluePinaforeNavy BluePolo ShirtLight BlueJumpersNavy BlueCardigansNavy BlueSweat-<br>shirtsNavy BlueSummerBlue & White<br>DressesDressesCheckSchoolBlack<br>(No trainers/no<br>boots)P.E. KitNavy Sweat-<br>shirt & Track-<br>suit BottomsP.E. KitNavy Polo Shirt<br>and Navy Blue<br>ShortsP.E. KitNavy Polo Shirt<br>and Navy Blue<br>ShortsP.E. ShoesBlack Plimsolls<br>or Black<br>trainersSwimmingSwimsuit (girls)<br>Swimming hat<br>Towel<br>Pool will not<br>allow boys<br>wearing long<br>swimming<br>trunksHairBlue, white or<br>black only<br>riesJewelleryEarrings: small<br>studs only                                     |            | (Smart)         |
| Polo ShirtLight BlueJumpersNavy BlueCardigansNavy BlueSweat-<br>shirtsNavy BlueSummerBlue & White<br>CheckSchoolBlack<br>(No trainers/no<br>boots)P.E. KitNavy Sweat-<br>shirt & Track-<br>suit BottomsP.E. KitNavy Polo Shirt<br>and Navy Blue<br>ShortsP.E. KitNavy Polo Shirt<br>and Navy Blue<br>ShortsP.E. KitSwimsuit (girls)<br>Swimming<br>Trunks (boys)SwimmingSwimsuit (girls)<br>Swimming hat<br>Towel<br>Pool will not<br>allow boys<br>wearing long<br>swimming<br>trunksHairBlue, white or<br>black only<br>riesJewelleryEarrings: small<br>studs only                                                                         | Skirts     | Navy Blue       |
| JumpersNavy BlueJumpersNavy BlueCardigansNavy BlueSweat-<br>shirtsNavy BlueSummerBlue & White<br>DressesDressesCheckSchoolBlack<br>(No trainers/no<br>boots)P.E. KitNavy Sweat-<br>shirt & Track-<br>suit BottomsP.E. KitNavy Polo Shirt<br>and Navy Blue<br>ShortsP.E. KitNavy Polo Shirt<br>and Navy Blue<br>ShortsP.E. ShoesBlack Plimsolls<br>or Black<br>trainersSwimmingSwimsuit (girls)<br>Swimming hat<br>Towel<br>Pool will not<br>allow boys<br>wearing long<br>swimming<br>trunksHairBlue, white or<br>black only<br>riesJewelleryEarrings: small<br>studs only                                                                   | Pinafore   | Navy Blue       |
| CardigansNavy BlueSweat-<br>shirtsNavy BlueSummer<br>DressesBlue & White<br>CheckSchoolBlack<br>(No trainers/no<br>boots)P.E. KitNavy Sweat-<br>shirt & Track-<br>suit BottomsP.E. KitNavy Polo Shirt<br>and Navy Blue<br>ShortsP.E. KitNavy Polo Shirt<br>and Navy Blue<br>ShortsP.E. ShoesBlack Plimsolls<br>or Black<br>trainersSwimmingSwimsuit (girls)<br>Swimming hat<br>Towel<br>Pool will not<br>allow boys<br>wearing long<br>swimming<br>trunksHair<br>Accesso-<br>riesBlue, white or<br>black only<br>riesJewelleryEarrings: small<br>studs only                                                                                  | Polo Shirt | Light Blue      |
| Sweat-<br>shirtsNavy BlueSummer<br>DressesBlue & White<br>CheckSchool<br>ShoesBlack<br>(No trainers/no<br>boots)P.E. Kit<br>WinterNavy Sweat-<br>shirt & Track-<br>suit BottomsP.E. Kit<br>SummerNavy Polo Shirt<br>and Navy Blue<br>ShortsP.E. ShoesBlack Plimsolls<br>or Black<br>trainersSwimming<br>KitSwimsuit (girls)<br>Swimming hat<br>Towel<br>Pool will not<br>allow boys<br>wearing long<br>swimming<br>trunksHair<br>Accesso-<br>riesBlue, white or<br>black only<br>riesJewelleryEarrings: small<br>studs only                                                                                                                  | Jumpers    | Navy Blue       |
| shirtsBlue & WhiteSummer<br>DressesBlack<br>CheckSchool<br>ShoesBlack<br>(No trainers/no<br>boots)P.E. Kit<br>WinterNavy Sweat-<br>shirt & Track-<br>suit BottomsP.E. Kit<br>SummerNavy Polo Shirt<br>and Navy Blue<br>ShortsP.E. ShoesBlack Plimsolls<br>or Black<br>trainersSwimming<br>KitSwimsuit (girls)<br>Swimming hat<br>Towel<br>Pool will not<br>allow boys<br>wearing long<br>swimming<br>trunksHair<br>Accesso-<br>riesBlue, white or<br>black only<br>riesJewelleryEarrings: small<br>studs only                                                                                                                                | Cardigans  | Navy Blue       |
| Summer<br>DressesBlue & White<br>CheckSchoolBlack<br>(No trainers/no<br>boots)Shoes(No trainers/no<br>boots)P.E. KitNavy Sweat-<br>winterWintershirt & Track-<br>suit BottomsP.E. KitNavy Polo Shirt<br>and Navy Blue<br>ShortsP.E. ShoesBlack Plimsolls<br>or Black<br>trainersSwimmingSwimsuit (girls)<br>Swimming trunks (boys)<br>Swimming hat<br>Towel<br>Pool will not<br>allow boys<br>wearing long<br>swimming<br>trunksHairBlue, white or<br>black only<br>riesJewelleryEarrings: small<br>studs only                                                                                                                               | Sweat-     | Navy Blue       |
| DressesCheckSchoolBlackShoes(No trainers/no<br>boots)P.E. KitNavy Sweat-<br>shirt & Track-<br>suit BottomsP.E. KitNavy Polo Shirt<br>and Navy Blue<br>ShortsP.E. KitNavy Polo Shirt<br>and Navy Blue<br>ShortsP.E. ShoesBlack Plimsolls<br>or Black<br>trainersSwimmingSwimsuit (girls)<br>KitKitSwimsuit (girls)<br>Swimming hat<br>Towel<br>Pool will not<br>allow boys<br>wearing long<br>swimming<br>trunksHairBlue, white or<br>black only<br>riesJewelleryEarrings: small<br>studs only                                                                                                                                                | shirts     |                 |
| SchoolBlack<br>(No trainers/no<br>boots)P.E. KitNavy Sweat-<br>shirt & Track-<br>suit BottomsWintershirt & Track-<br>suit BottomsP.E. KitNavy Polo Shirt<br>and Navy Blue<br>ShortsP.E. ShoesBlack Plimsolls<br>or Black<br>trainersSwimmingSwimsuit (girls)<br>Swimming<br>Trunks (boys)<br>Swimming hat<br>Towel<br>Pool will not<br>allow boys<br>wearing long<br>swimming<br>trunksHairBlue, white or<br>black only<br>riesJewelleryEarrings: small<br>studs only                                                                                                                                                                        | Summer     | Blue & White    |
| Shoes(No trainers/no<br>boots)P.E. KitNavy Sweat-<br>shirt & Track-<br>suit BottomsP.E. KitNavy Polo Shirt<br>and Navy Polo Shirt<br>and Navy Blue<br>ShortsP.E. KitNavy Polo Shirt<br>and Navy Blue<br>ShortsP.E. ShoesBlack Plimsolls<br>or Black<br>trainersSwimmingSwimsuit (girls)<br>Swimming hat<br>Trunks (boys)<br>Swimming hat<br>Towel<br>Pool will not<br>allow boys<br>wearing long<br>swimming<br>trunksHairBlue, white or<br>black only<br>riesJewelleryEarrings: small<br>studs only                                                                                                                                         | Dresses    | Check           |
| boots)P.E. KitNavy Sweat-<br>shirt & Track-<br>suit BottomsWintershirt & Track-<br>suit BottomsP.E. KitNavy Polo Shirt<br>and Navy Blue<br>ShortsP.E. ShoesBlack Plimsolls<br>or Black<br>trainersSwimmingSwimsuit (girls)<br>Swimming<br>Trunks (boys)<br>Swimming hat<br>Towel<br>Pool will not<br>allow boys<br>wearing long<br>swimming<br>trunksHairBlue, white or<br>black only<br>riesJewelleryEarrings: small<br>studs only                                                                                                                                                                                                          | School     | Black           |
| P.E. KitNavy Sweat-<br>shirt & Track-<br>suit BottomsP.E. KitNavy Polo ShirtSummerand Navy Blue<br>ShortsP.E. ShoesBlack Plimsolls<br>or Black<br>trainersSwimmingSwimsuit (girls)<br>Swimming<br>Trunks (boys)<br>Swimming hat<br>Towel<br>Pool will not<br>allow boys<br>wearing long<br>swimming<br>trunksHairBlue, white or<br>black only<br>riesJewelleryEarrings: small<br>studs only                                                                                                                                                                                                                                                  | Shoes      | · ·             |
| Wintershirt & Track-<br>suit BottomsP.E. KitNavy Polo ShirtSummerand Navy Blue<br>ShortsP.E. ShoesBlack Plimsolls<br>or Black<br>trainersSwimmingSwimsuit (girls)<br>KitKitSwimsuit (girls)<br>Swimming hat<br>Towel<br>Pool will not<br>allow boys<br>wearing long<br>swimming<br>trunksHairBlue, white or<br>black only<br>riesJewelleryEarrings: small<br>studs only                                                                                                                                                                                                                                                                      |            | boots)          |
| suit BottomsP.E. KitNavy Polo ShirtSummerand Navy Blue<br>ShortsP.E. ShoesBlack Plimsolls<br>or Black<br>trainersSwimmingSwimsuit (girls)KitSwimsuit (girls)KitSwimming<br>Trunks (boys)KitSwimming hat<br>Towel<br>Pool will not<br>allow boys<br>wearing long<br>swimming<br>trunksHairBlue, white or<br>black only<br>riesJewelleryEarrings: small<br>studs only                                                                                                                                                                                                                                                                          |            |                 |
| P.E. Kit<br>SummerNavy Polo Shirt<br>and Navy Blue<br>ShortsP.E. ShoesBlack Plimsolls<br>or Black<br>trainersSwimmingSwimsuit (girls)KitSwimsuit (girls)KitSwimming<br>Trunks (boys)<br>Swimming hat<br>Towel<br>Pool will not<br>allow boys<br>wearing long<br>swimming<br>trunksHairBlue, white or<br>black only<br>riesJewelleryEarrings: small<br>studs only                                                                                                                                                                                                                                                                             | Winter     |                 |
| Summerand Navy Blue<br>ShortsP.E. ShoesBlack Plimsolls<br>or Black<br>trainersSwimmingSwimsuit (girls)<br>Swimming<br>Trunks (boys)<br>Swimming hat<br>Towel<br>Pool will not<br>allow boys<br>wearing long<br>swimming<br>trunksHairBlue, white or<br>black only<br>riesJewelleryEarrings: small<br>studs only                                                                                                                                                                                                                                                                                                                              |            | suit Bottoms    |
| ShortsP.E. ShoesBlack Plimsolls<br>or Black<br>trainersSwimmingSwimsuit (girls)KitSwimsuit (girls)KitSwimming<br>Trunks (boys)KitSwimming hat<br>Towel<br>Pool will not<br>allow boys<br>wearing long<br>swimming<br>trunksHairBlue, white or<br>black only<br>riesJewelleryEarrings: small<br>studs only                                                                                                                                                                                                                                                                                                                                    | -          |                 |
| P.E. ShoesBlack Plimsolls<br>or Black<br>trainersSwimmingSwimsuit (girls)KitSwimming<br>Trunks (boys)KitSwimming hat<br>Towel<br>Pool will not<br>allow boys<br>wearing long<br>swimming<br>trunksHairBlue, white or<br>black only<br>riesJewelleryEarrings: small<br>studs only                                                                                                                                                                                                                                                                                                                                                             | Summer     |                 |
| or Black<br>trainersSwimmingSwimsuit (girls)KitSwimsuit (girls)KitSwimmingTrunks (boys)Swimming hatTowelPool will notPool will notallow boysallow boyswearing longswimmingtrunksHairBlue, white orAccesso-<br>riesblack onlyJewelleryEarrings: small<br>studs only                                                                                                                                                                                                                                                                                                                                                                           |            | Shorts          |
| trainersSwimmingSwimsuit (girls)KitSwimmingTrunks (boys)Swimming hatTowelPool will notPool will notallow boyswearing longswimmingtrunkstrunksHairBlue, white orAccesso-black onlyriesstuds only                                                                                                                                                                                                                                                                                                                                                                                                                                              | P.E. Shoes |                 |
| Swimming<br>KitSwimsuit (girls)KitSwimming<br>Trunks (boys)<br>Swimming hat<br>Towel<br>Pool will not<br>allow boys<br>wearing long<br>swimming<br>trunksHairBlue, white or<br>black only<br>riesJewelleryEarrings: small<br>studs only                                                                                                                                                                                                                                                                                                                                                                                                      |            |                 |
| Kit Swimming<br>Trunks (boys)<br>Swimming hat<br>Towel<br>Pool will not<br>allow boys<br>wearing long<br>swimming<br>trunks<br>Hair Blue, white or<br>Accesso-<br>black only<br>ries<br>Jewellery Earrings: small<br>studs only                                                                                                                                                                                                                                                                                                                                                                                                              |            |                 |
| IntermediationFrunks (boys)Trunks (boys)Swimming hatSwimming hatTowelPool will notallow boysallow boyswearing longswimmingtrunksHairBlue, white orAccesso-black onlyriesJewelleryEarrings: smallstuds only                                                                                                                                                                                                                                                                                                                                                                                                                                   | -          |                 |
| Swimming hat<br>Towel<br>Pool will not<br>allow boys<br>wearing long<br>swimming<br>trunksHairBlue, white or<br>black only<br>riesJewelleryEarrings: small<br>studs only                                                                                                                                                                                                                                                                                                                                                                                                                                                                     | KIT        | -               |
| TowelPool will notallow boyswearing longswimmingtrunksHairAccesso-plack onlyriesJewelleryEarrings: smallstuds only                                                                                                                                                                                                                                                                                                                                                                                                                                                                                                                           |            |                 |
| Pool will not<br>allow boys<br>wearing long<br>swimming<br>trunksHairBlue, white or<br>black only<br>riesJewelleryEarrings: small<br>studs only                                                                                                                                                                                                                                                                                                                                                                                                                                                                                              |            | -               |
| allow boys<br>wearing long<br>swimming<br>trunksHairBlue, white or<br>black only<br>riesJewelleryEarrings: small<br>studs only                                                                                                                                                                                                                                                                                                                                                                                                                                                                                                               |            |                 |
| wearing long<br>swimming<br>trunksHairBlue, white or<br>black only<br>riesJewelleryEarrings: small<br>studs only                                                                                                                                                                                                                                                                                                                                                                                                                                                                                                                             |            |                 |
| swimming<br>trunks<br>Hair Blue, white or<br>Accesso-<br>black only<br>ries<br>Jewellery Earrings: small<br>studs only                                                                                                                                                                                                                                                                                                                                                                                                                                                                                                                       |            |                 |
| trunksHairBlue, white orAccesso-<br>riesblack onlyJewelleryEarrings: small<br>studs only                                                                                                                                                                                                                                                                                                                                                                                                                                                                                                                                                     |            |                 |
| Accesso-<br>ries black only<br>Jewellery Earrings: small<br>studs only                                                                                                                                                                                                                                                                                                                                                                                                                                                                                                                                                                       |            | -               |
| ries<br>Jewellery Earrings: small<br>studs only                                                                                                                                                                                                                                                                                                                                                                                                                                                                                                                                                                                              | Hair       | Blue, white or  |
| Jewellery Earrings: small<br>studs only                                                                                                                                                                                                                                                                                                                                                                                                                                                                                                                                                                                                      | Accesso-   | black only      |
| studs only                                                                                                                                                                                                                                                                                                                                                                                                                                                                                                                                                                                                                                   | ries       |                 |
|                                                                                                                                                                                                                                                                                                                                                                                                                                                                                                                                                                                                                                              | Jewellery  | Earrings: small |
| Watch                                                                                                                                                                                                                                                                                                                                                                                                                                                                                                                                                                                                                                        |            |                 |
|                                                                                                                                                                                                                                                                                                                                                                                                                                                                                                                                                                                                                                              |            | Watch           |