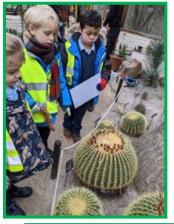

We also completed a scavenger hunt, looking and collecting things that had fallen. We finished the day sketching observational drawings of the different plants we saw. What an amazing day we had!