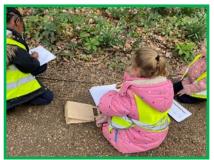

We also completed a scavenger hunt, looking and collecting things that had fallen. We finished the day sketching observational drawings of the different plants we saw. What an amazing day we had!