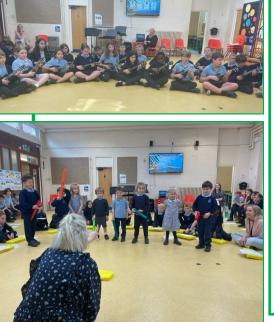

# Music Festival!

On Friday 19th April, Ashdon pupils showed off their incredible musical talents! Pupils had the opportunity to showcase their achievements and progress in various genres of music.

We are incredibly proud of these pupils' developing skills, tenacity and dedication to music and the arts. We would also like to thank them for their beautiful performances. Not only must we thank our pupils, but also our music teacher, Mrs. Clark and our music lead, Mrs. Jarmain for ensuring that we always make time for singing, learning and playing various instruments and that we are always prepared to perform in front of friends and family.