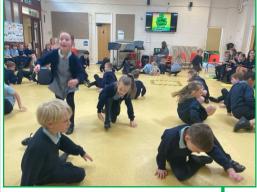

# Music Festival!

On Friday 19th April, Ashdon pupils showed off their incredible musical talents! Pupils had the opportunity to showcase their achievements and progress in various genres of music.

We are incredibly proud of these pupils' developing skills, tenacity and dedication to music and the arts. We would also like to thank them for their beautiful performances. Not only must we thank our pupils, but also our music teacher, Mrs. Clark and our music lead, Mrs. Jarmain for ensuring that we always make time for singing, learning and playing various instruments and that we are always prepared to perform in front of friends and family.