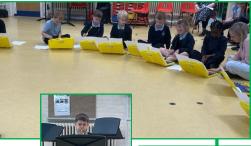

# Music Festival!

On Friday 19th April, Ashdon pupils showed off their incredible musical talents! Pupils had the opportunity to showcase their achievements and progress in various genres of music.

We are incredibly proud of these pupils' developing skills, tenacity and dedication to music and the arts. We would also like to thank them for their beautiful performances. Not only must we thank our pupils, but also our music teacher, Mrs. Clark and our music lead, Mrs. Jarmain for ensuring that we always make time for singing, learning and playing various instruments and that we are always prepared to perform in front of friends and family.